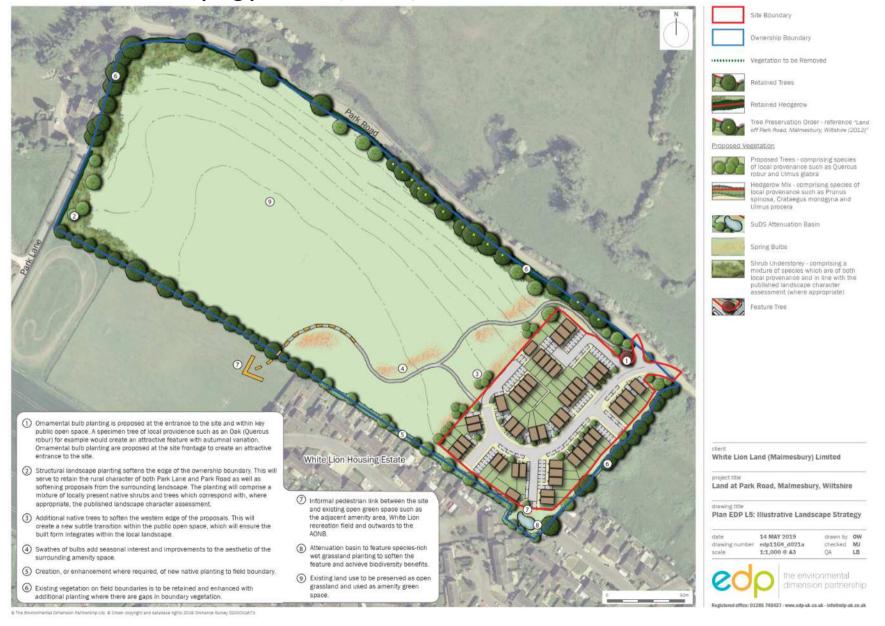

e at <a href="https://www.wiltshire.gov.uk">www.wiltshire.gov.uk</a>

6 19/05898/OUT: Land off Park Road, Malmesbury, SN16 0QW (Pages 3 - 18)

Committee presentation

DATE OF PUBLICATION: 14 September 2021





# Strategic Planning Committee

16 September 2021

#### 8) 19/05898/OUT - Land off Park Road, Malmesbury, SN16 0QW

Outline application for up to 50 residential units, internal road, parking, open space and associated works, with all matters reserved other than access.

**Recommendation: Approve with Conditions** 





Site Location Plan

Aerial Photography

#### Location plan - 19/05898/OUT



#### Proposed highway works 19/05898/OUT



#### **Highway works for Application 12/03464/OUT**



#### Indicative masterplan 19/05898/OUT



#### Indicative Landscaping plan - 19/05898/OUT



#### Masterplan for Application N/12/03464/OUT



## View from Park Road looking West





### **View from near to Park Close looking West**



## Park Road application site to the left



## Application site from Park Road looking South



### Application site from the east towards the west and south





#### **View towards White Lion Park**



## **Looking back towards Park Road from the site**





# Strategic Planning Committee

16 September 2021