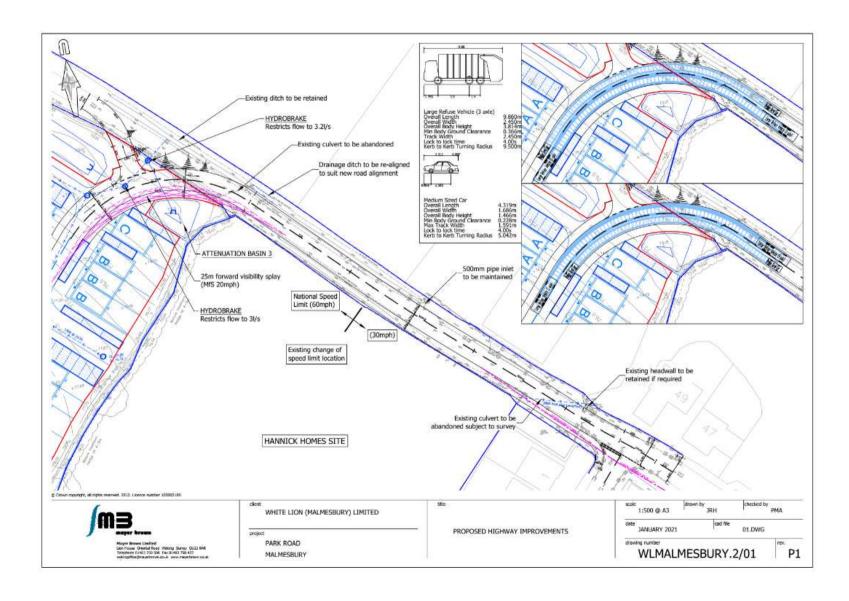

o Communications on direct lines (01225)713114/713115.

This Agenda and all the documents referred to within it are available on the Council's website at <a href="https://www.wiltshire.gov.uk">www.wiltshire.gov.uk</a>

6 19/05898/OUT: Land off Park Road, Malmesbury, SN16 0QW (Pages 3 - 18)

Committee presentation

DATE OF PUBLICATION: 14 September 2021





# Strategic Planning Committee

16 September 2021

#### 8) 19/05898/OUT - Land off Park Road, Malmesbury, SN16 0QW

Outline application for up to 50 residential units, internal road, parking, open space and associated works, with all matters reserved other than access.

**Recommendation: Approve with Conditions** 





Site Location Plan

Aerial Photography

#### Location plan - 19/05898/OUT



#### Proposed highway works 19/05898/OUT



#### **Highway works for Application 12/03464/OUT**



#### Indicative masterplan 19/05898/OUT



#### Indicative Landscaping plan - 19/05898/OUT



#### Masterplan for Application N/12/03464/OUT



## View from Park Road looking West





### **View from near to Park Close looking West**



## Park Road application site to the left



## Application site from Park Road looking South



### Application site from the east towards the west and south





#### **View towards White Lion Park**



## **Looking back towards Park Road from the site**





# Strategic Planning Committee

16 September 2021