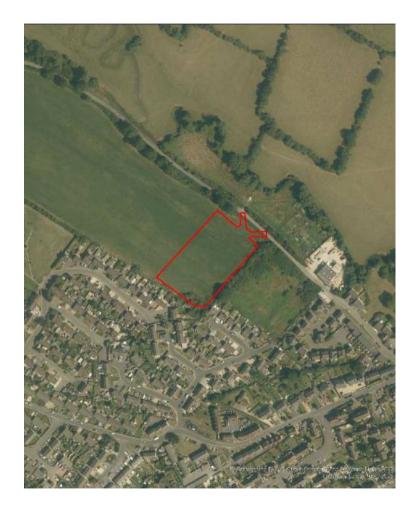

5 718504 or email <a href="mailto:kieran.elliott@wiltshire.gov.uk">kieran.elliott@wiltshire.gov.uk</a>

Press enquiries to Communications on direct lines (01225)713114/713115.

This Agenda and all the documents referred to within it are available on the Council's website at <a href="https://www.wiltshire.gov.uk">www.wiltshire.gov.uk</a>

6 19/05898/OUT: Land off Park Road, Malmesbury, SN16 0QW (Pages 3 - 18)

Committee presentation

DATE OF PUBLICATION: 14 September 2021





# Strategic Planning Committee

16 September 2021

#### 8) 19/05898/OUT - Land off Park Road, Malmesbury, SN16 0QW

Outline application for up to 50 residential units, internal road, parking, open space and associated works, with all matters reserved other than access.

**Recommendation: Approve with Conditions** 





Site Location Plan

Aerial Photography

#### Location plan - 19/05898/OUT



#### Proposed highway works 19/05898/OUT



#### **Highway works for Application 12/03464/OUT**



#### Indicative masterplan 19/05898/OUT



#### Indicative Landscaping plan - 19/05898/OUT



#### Masterplan for Application N/12/03464/OUT



## View from Park Road looking West





### **View from near to Park Close looking West**



## Park Road application site to the left



## Application site from Park Road looking South



### Application site from the east towards the west and south





#### **View towards White Lion Park**



## **Looking back towards Park Road from the site**





# Strategic Planning Committee

16 September 2021