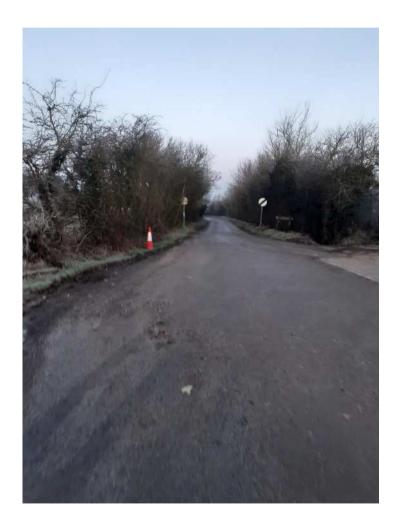

off Park Road, Malmesbury, SN16 0QW (Pages 3 - 18)

Committee presentation

DATE OF PUBLICATION: 14 September 2021





# Strategic Planning Committee

16 September 2021

#### 8) 19/05898/OUT - Land off Park Road, Malmesbury, SN16 0QW

Outline application for up to 50 residential units, internal road, parking, open space and associated works, with all matters reserved other than access.

**Recommendation: Approve with Conditions** 





Site Location Plan

Aerial Photography

#### Location plan - 19/05898/OUT



#### Proposed highway works 19/05898/OUT



#### **Highway works for Application 12/03464/OUT**



#### Indicative masterplan 19/05898/OUT



#### Indicative Landscaping plan - 19/05898/OUT



#### Masterplan for Application N/12/03464/OUT



## View from Park Road looking West





### **View from near to Park Close looking West**



## Park Road application site to the left



## Application site from Park Road looking South



### Application site from the east towards the west and south





#### **View towards White Lion Park**



## **Looking back towards Park Road from the site**





# Strategic Planning Committee

16 September 2021