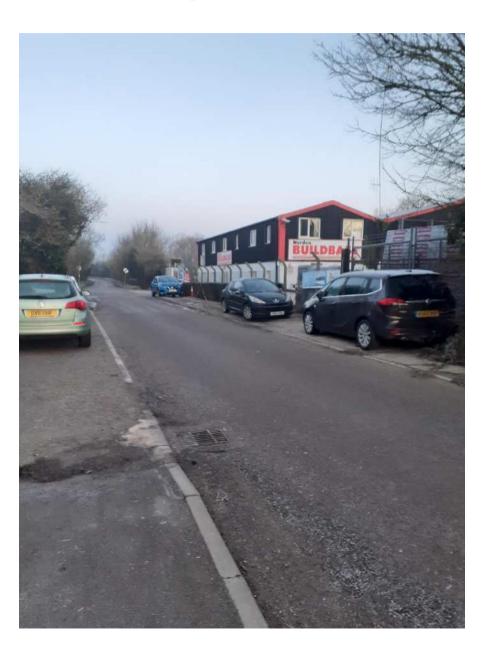

ommittee presentation

DATE OF PUBLICATION: 14 September 2021





# Strategic Planning Committee

16 September 2021

#### 8) 19/05898/OUT - Land off Park Road, Malmesbury, SN16 0QW

Outline application for up to 50 residential units, internal road, parking, open space and associated works, with all matters reserved other than access.

**Recommendation: Approve with Conditions** 





Site Location Plan

Aerial Photography

#### Location plan - 19/05898/OUT



#### Proposed highway works 19/05898/OUT



#### **Highway works for Application 12/03464/OUT**



#### Indicative masterplan 19/05898/OUT



#### Indicative Landscaping plan - 19/05898/OUT



#### Masterplan for Application N/12/03464/OUT



## View from Park Road looking West





### **View from near to Park Close looking West**



## Park Road application site to the left



## Application site from Park Road looking South



### Application site from the east towards the west and south





#### **View towards White Lion Park**



## **Looking back towards Park Road from the site**





# Strategic Planning Committee

16 September 2021