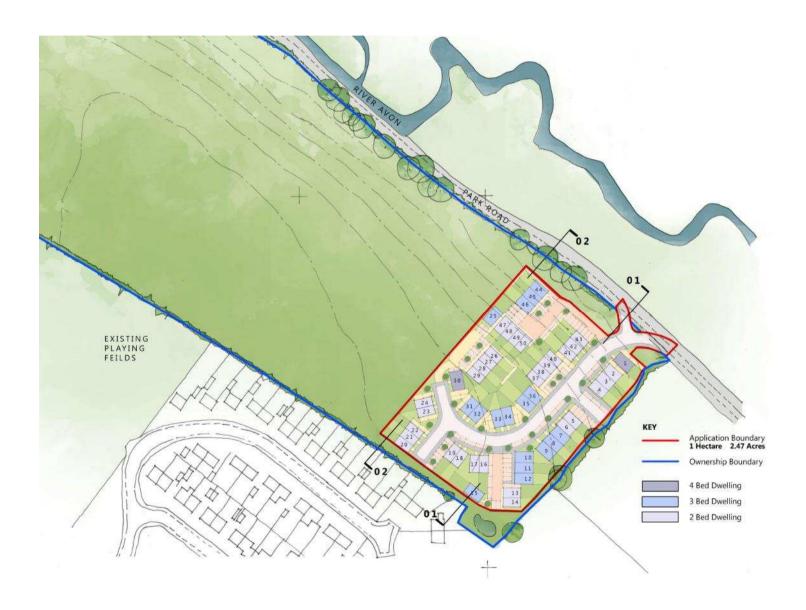

to within it are available on the Council's website at <a href="https://www.wiltshire.gov.uk">www.wiltshire.gov.uk</a>

6 19/05898/OUT: Land off Park Road, Malmesbury, SN16 0QW (Pages 3 - 18)

Committee presentation

DATE OF PUBLICATION: 14 September 2021





# Strategic Planning Committee

16 September 2021

#### 8) 19/05898/OUT - Land off Park Road, Malmesbury, SN16 0QW

Outline application for up to 50 residential units, internal road, parking, open space and associated works, with all matters reserved other than access.

**Recommendation: Approve with Conditions** 





Site Location Plan

Aerial Photography

#### Location plan - 19/05898/OUT



#### Proposed highway works 19/05898/OUT



#### **Highway works for Application 12/03464/OUT**



#### Indicative masterplan 19/05898/OUT



#### Indicative Landscaping plan - 19/05898/OUT



#### Masterplan for Application N/12/03464/OUT



## View from Park Road looking West





### **View from near to Park Close looking West**



## Park Road application site to the left



## Application site from Park Road looking South



### Application site from the east towards the west and south





#### **View towards White Lion Park**



## **Looking back towards Park Road from the site**





# Strategic Planning Committee

16 September 2021