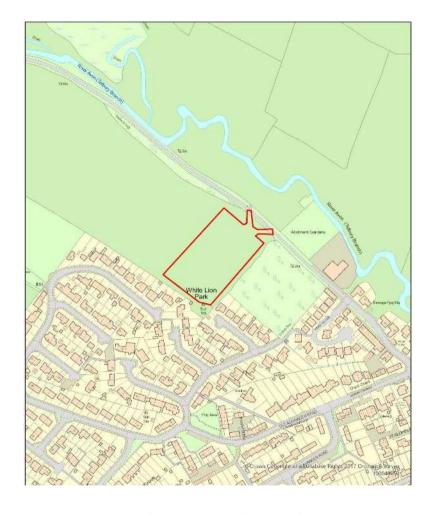

225 718504 or email <a href="mailto:kieran.elliott@wiltshire.gov.uk">kieran.elliott@wiltshire.gov.uk</a>

Press enquiries to Communications on direct lines (01225)713114/713115.

This Agenda and all the documents referred to within it are available on the Council's website at <a href="https://www.wiltshire.gov.uk">www.wiltshire.gov.uk</a>

6 19/05898/OUT: Land off Park Road, Malmesbury, SN16 0QW (Pages 3 - 18)

Committee presentation

DATE OF PUBLICATION: 14 September 2021





# Strategic Planning Committee

16 September 2021

#### 8) 19/05898/OUT - Land off Park Road, Malmesbury, SN16 0QW

Outline application for up to 50 residential units, internal road, parking, open space and associated works, with all matters reserved other than access.

**Recommendation: Approve with Conditions** 





Site Location Plan

Aerial Photography

#### Location plan - 19/05898/OUT



#### Proposed highway works 19/05898/OUT



#### **Highway works for Application 12/03464/OUT**



#### Indicative masterplan 19/05898/OUT



#### Indicative Landscaping plan - 19/05898/OUT



#### Masterplan for Application N/12/03464/OUT



## View from Park Road looking West





### **View from near to Park Close looking West**



## Park Road application site to the left



## Application site from Park Road looking South



### Application site from the east towards the west and south





#### **View towards White Lion Park**



## **Looking back towards Park Road from the site**





# Strategic Planning Committee

16 September 2021