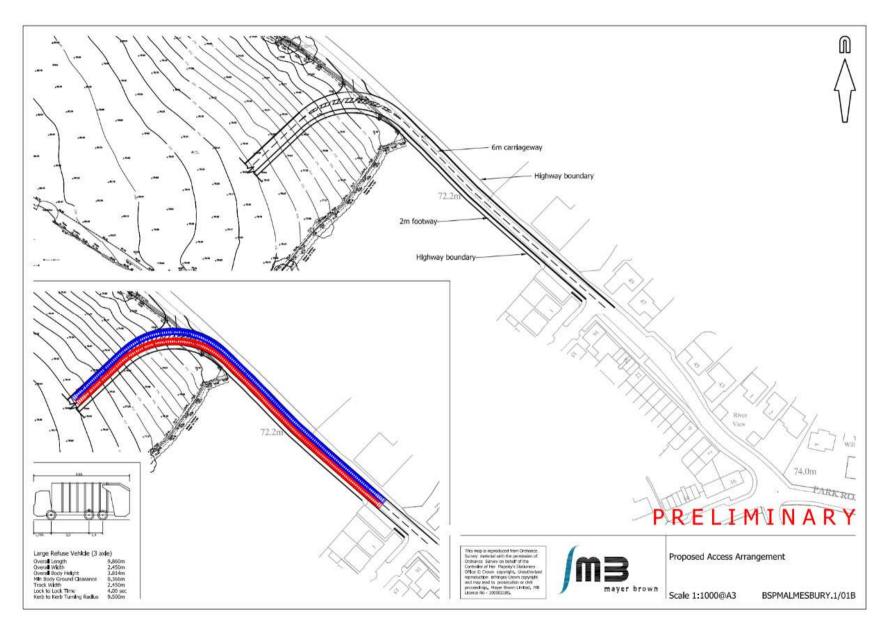

This Agenda and all the documents referred to within it are available on the Council's website at <a href="https://www.wiltshire.gov.uk">www.wiltshire.gov.uk</a>

6 19/05898/OUT: Land off Park Road, Malmesbury, SN16 0QW (Pages 3 - 18)

Committee presentation

DATE OF PUBLICATION: 14 September 2021





# Strategic Planning Committee

16 September 2021

#### 8) 19/05898/OUT - Land off Park Road, Malmesbury, SN16 0QW

Outline application for up to 50 residential units, internal road, parking, open space and associated works, with all matters reserved other than access.

**Recommendation: Approve with Conditions** 





Site Location Plan

Aerial Photography

#### Location plan - 19/05898/OUT



#### Proposed highway works 19/05898/OUT



#### **Highway works for Application 12/03464/OUT**



#### Indicative masterplan 19/05898/OUT



#### Indicative Landscaping plan - 19/05898/OUT



#### Masterplan for Application N/12/03464/OUT



## View from Park Road looking West





### **View from near to Park Close looking West**



## Park Road application site to the left



## Application site from Park Road looking South



### Application site from the east towards the west and south





#### **View towards White Lion Park**



## **Looking back towards Park Road from the site**





# Strategic Planning Committee

16 September 2021