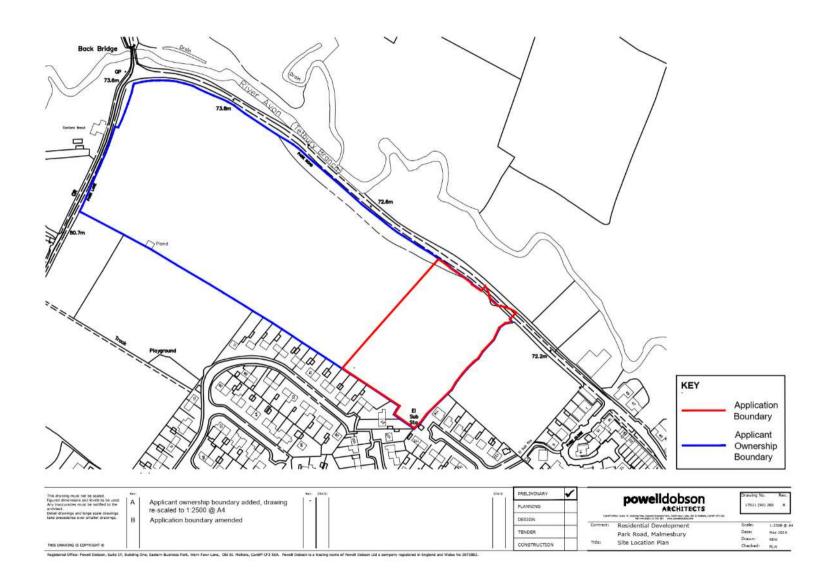

iott@wiltshire.gov.uk</a>

Press enquiries to Communications on direct lines (01225)713114/713115.

This Agenda and all the documents referred to within it are available on the Council's website at <a href="https://www.wiltshire.gov.uk">www.wiltshire.gov.uk</a>

6 19/05898/OUT: Land off Park Road, Malmesbury, SN16 0QW (Pages 3 - 18)

Committee presentation

DATE OF PUBLICATION: 14 September 2021





# Strategic Planning Committee

16 September 2021

#### 8) 19/05898/OUT - Land off Park Road, Malmesbury, SN16 0QW

Outline application for up to 50 residential units, internal road, parking, open space and associated works, with all matters reserved other than access.

**Recommendation: Approve with Conditions** 





Site Location Plan

Aerial Photography

#### Location plan - 19/05898/OUT



#### Proposed highway works 19/05898/OUT



#### **Highway works for Application 12/03464/OUT**



#### Indicative masterplan 19/05898/OUT



#### Indicative Landscaping plan - 19/05898/OUT



#### Masterplan for Application N/12/03464/OUT



## View from Park Road looking West





### **View from near to Park Close looking West**



## Park Road application site to the left



## Application site from Park Road looking South



### Application site from the east towards the west and south





#### **View towards White Lion Park**



## **Looking back towards Park Road from the site**





# Strategic Planning Committee

16 September 2021