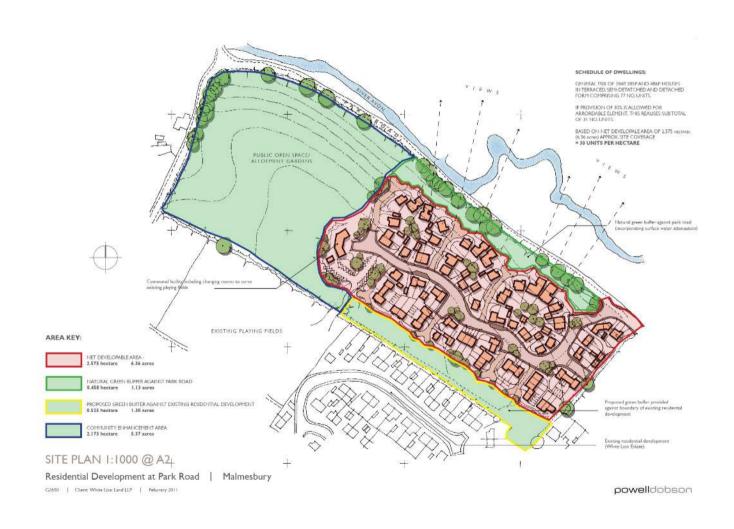

ltshire.gov.uk</a>

6 19/05898/OUT: Land off Park Road, Malmesbury, SN16 0QW (Pages 3 - 18)

Committee presentation

DATE OF PUBLICATION: 14 September 2021





# Strategic Planning Committee

16 September 2021

#### 8) 19/05898/OUT - Land off Park Road, Malmesbury, SN16 0QW

Outline application for up to 50 residential units, internal road, parking, open space and associated works, with all matters reserved other than access.

**Recommendation: Approve with Conditions** 





Site Location Plan

Aerial Photography

#### Location plan - 19/05898/OUT



#### Proposed highway works 19/05898/OUT



#### **Highway works for Application 12/03464/OUT**



#### Indicative masterplan 19/05898/OUT



#### Indicative Landscaping plan - 19/05898/OUT



#### Masterplan for Application N/12/03464/OUT



## View from Park Road looking West





### **View from near to Park Close looking West**



## Park Road application site to the left



## Application site from Park Road looking South



### Application site from the east towards the west and south





#### **View towards White Lion Park**



## **Looking back towards Park Road from the site**





# Strategic Planning Committee

16 September 2021