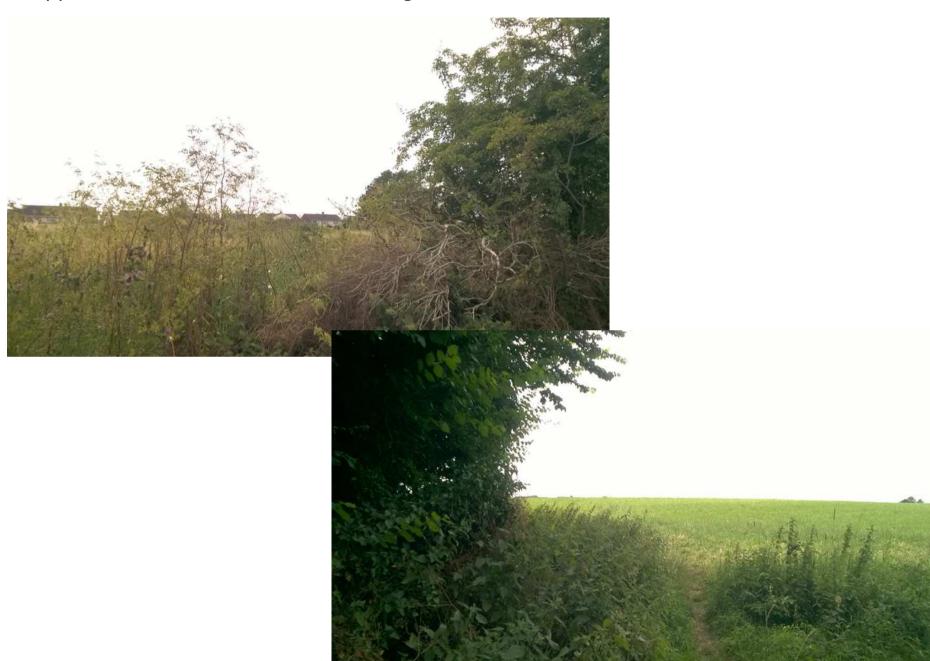

16 September 2021

#### 8) 19/05898/OUT - Land off Park Road, Malmesbury, SN16 0QW

Outline application for up to 50 residential units, internal road, parking, open space and associated works, with all matters reserved other than access.

**Recommendation: Approve with Conditions** 





Site Location Plan

Aerial Photography

#### Location plan - 19/05898/OUT



#### Proposed highway works 19/05898/OUT



#### **Highway works for Application 12/03464/OUT**



#### Indicative masterplan 19/05898/OUT



#### Indicative Landscaping plan - 19/05898/OUT



#### Masterplan for Application N/12/03464/OUT



## View from Park Road looking West





### **View from near to Park Close looking West**



## Park Road application site to the left



## Application site from Park Road looking South



### Application site from the east towards the west and south





#### **View towards White Lion Park**



## **Looking back towards Park Road from the site**





# Strategic Planning Committee

16 September 2021